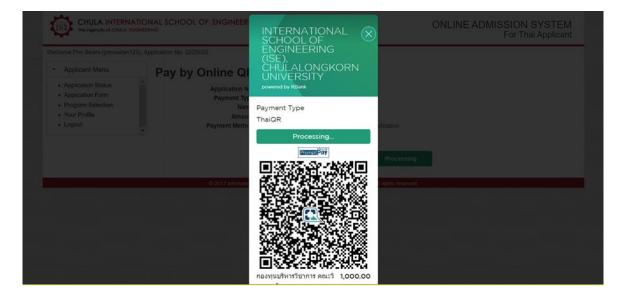

### \*\*\* ISE will only consider applicants who successfully submit the documents. \*\*\*

- Fill out all the required spaces in the application form
- Upload and submit the documents files as PDF on the application website
- Registration fee (1000 baht): It can be paid by QR Code or Credit Card through the system.
- If you do not get any status update (your status on the system will be changed from "submitted" to "document checked") on the website within 5 working days, please contact our staff as soon as possible.
- After receiving your documents, our staff will send a confirmation email with an invitation link to join the ISE Admission 2023/1 Line Open Chat within December 30, 2022.