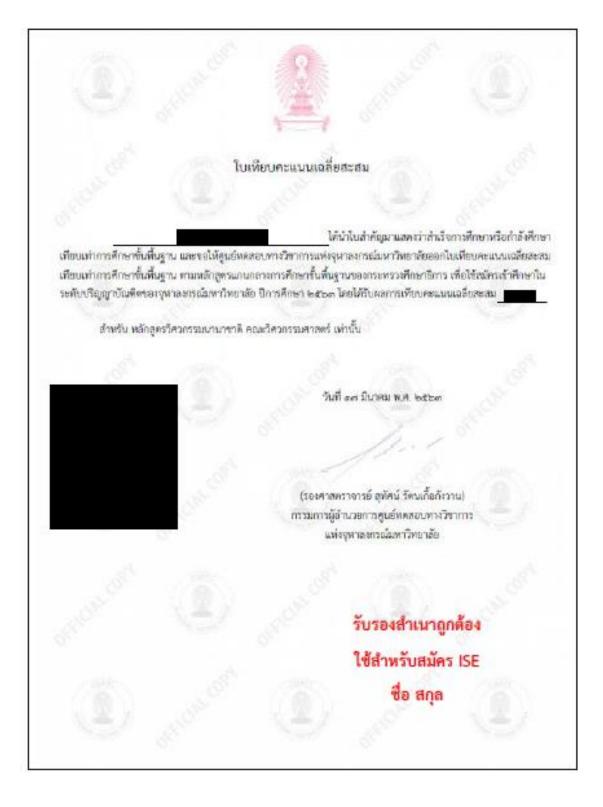

### 2.2.2. GPA Equivalency Certificate

2.3. For students using high school equivalency, such as GED.

Please request for your high school equivalency certificate and GPAX equivalency certificate through CU-ATC system at <u>https://hsces.atc.chula.ac.th/</u> and submit along with your diploma and transcript

EXAMPLE: GED

- ใบเทียบวุฒิการศึกษา ได้นำไบสำคัญแสดงว่าผ่านคุณสมบัติเกณฑ์การเพียบวุฒิ การศึกษาเท่ากับขึ้นมัธยมศึกษาตอนปลาย ของจุฬาลงกรณ์มหาวิทยาลัย ประจำปีการศึกษา ๒๙๖๙ มาขอให้เทียบวุฒิการศึกษา ขุฬาลงกรณ์มหาวิทยาลัยได้พิจารณาแล้วรับรองว่ำ เทียบรุฒิการศึกษาเท่าการศึกษาขั้นพื้นฐาน ดามหลักสูตรแกนกล่าง การศึกษาขั้นพื้นฐานของกระทรวงศึกษาธิการได้และสามารถใช้โบเทียบรุฒินี้ เพื่อสมัครเข้าศึกษาในระดับปริญญาบัณฑิตของ จุฬาลงกรณ์มหาวิทยาลัย ปีการศึกษา ๒๕๖๓ สำหรับ หลักสูตรวิศวกรรมนานาชาติ คณะวิศวกรรมศาสตร์ เท่านั้น ดด มีนาคม ท.ศ. ๒๕๖๑ เต้ช่วยศาสตราจารย์ ตร.ปมทอง มาสากุล ณ อยุธยา) รองอธิการบลื ให้เลขทั รับรองสำเนาถูกต้อง (รองศาสทราจารย์ สุทัศน์ รัตนเกื้อกังราน) ใช้สำหรับสมัคร ISE กรรมการผู้อำนวยการสูนย์ทดสอบทางวิชาการ แห่งจุฬาลงกรณ์มหาวิทยาลัย ชื่อ สกุล
- 2.3.1. High School Equivalency Certificate