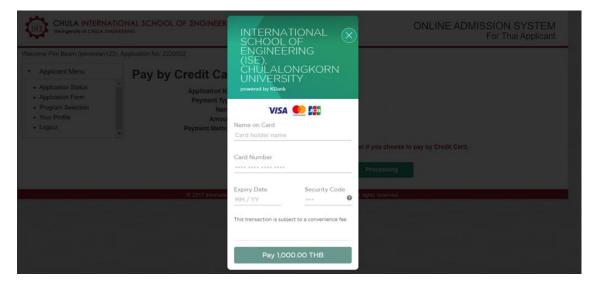

### \*\*\* ISE will only consider applicants who successfully submit the documents. \*\*\*

- Fill out all the required spaces in the application form
- Upload and submit the documents files as PDF on the application website
- Registration fee (1000 baht): It can be paid by QR Code or Credit Card through the system.
- If you do not get any status update (your status on the system will be changed from "submitted" to "document checked") on the website within 5 working days, please contact our staff as soon as possible.
- After receiving your documents, our staff will send a confirmation email with an invitation link to join the ISE Admission 2023/1 Line Open Chat within December 30, 2022.