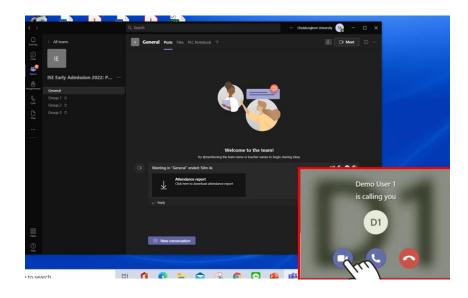

4.2. Please ensure that you are already in the **ISE Admission 2023: Test Score Group** in Microsoft Teams and in your interview group. You can only view general room and your interview group.

| Instructions: Interview day        |                         |                                                   |  |  |
|------------------------------------|-------------------------|---------------------------------------------------|--|--|
| Microsoft Teams                    | Q search                |                                                   |  |  |
| < All teams                        | 🔕 Group_1 Posts Files + |                                                   |  |  |
| You can only view your group       |                         |                                                   |  |  |
| ISE Admission 2023 Test<br>General | Score.Gr ···            |                                                   |  |  |
|                                    |                         | Welcome to the team!                              |  |  |
|                                    |                         | the team name or teacher names to begin sharing i |  |  |

4.5. When it comes to your queue, you will get a call from the staff.

- 4.6. Please prepare and show the original national ID card to the committee.
- 4.7. Do not attend the interview meeting until you have been called.