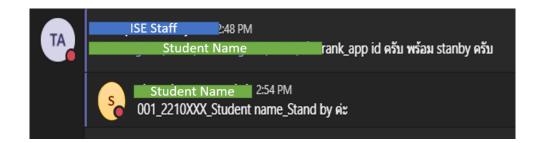

4.4. Staff will tag you on the channel post before your queue reaches you. When you see your name in the comment section, please reply with Rank\_App id\_Name\_standby (Ex: 001\_2310XXX\_Student name Standby).