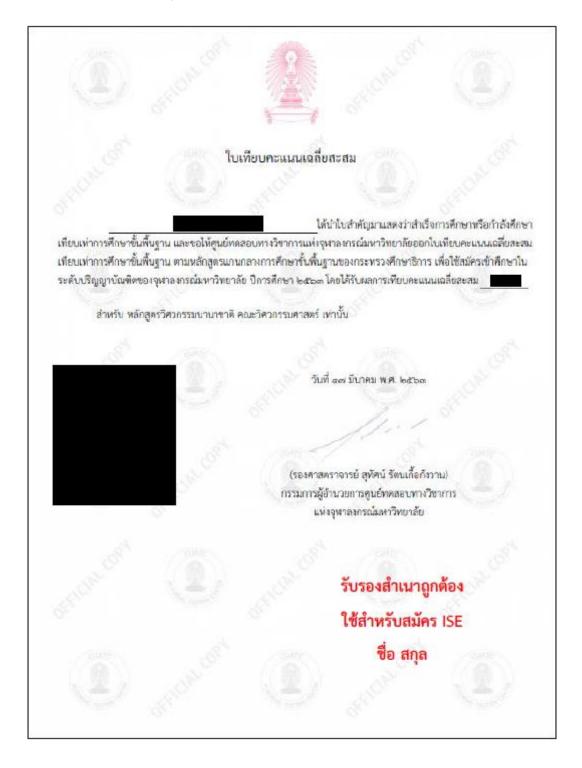

### 2.3. For students using high school equivalency, such as GED.

Please request for your high school equivalency certificate and GPAX equivalency certificate through CU-ATC system at <a href="https://hsces.atc.chula.ac.th/">https://hsces.atc.chula.ac.th/</a> and submit along with your diploma and transcript

กรุณานำส่งใบเทียบคะแนนเฉลี่ยสะสมและใบเมียบวุฒิการศึกษาที่สั่งพิมพ์จากระบบ มาพร้อมกับ Diploma และ ใบรายงานผลคะแนน (transcript) พร้อมเซ็นรับรองทุกเอกสาร