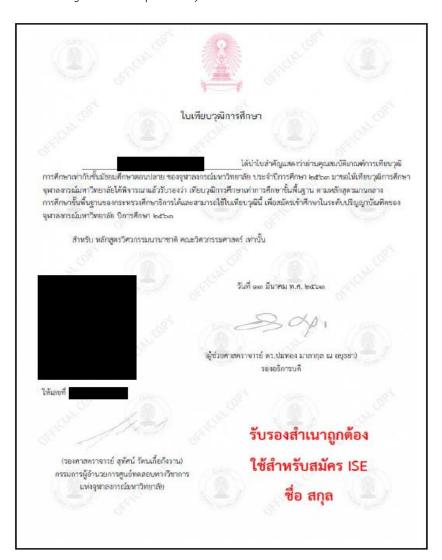

### 2.3. For students using high school equivalency, such as GED.

Please request for your high school equivalency certificate and GPAX equivalency certificate through CU-ATC system at <a href="https://hsces.atc.chula.ac.th/">https://hsces.atc.chula.ac.th/</a> and submit along with your diploma and transcript

กรุณานำส่งใบเทียบคะแนนเฉลี่ยสะสมและใบเมียบวุฒิการศึกษาที่สั่งพิมพ์จากระบบ มาพร้อมกับ Diploma และ ใบรายงานผลคะแนน (transcript) พร้อมเซ็นรับรองทุกเอกสาร

## 2.3.3. Transcript

- 3. Certificate of student status or high school diploma
  - 3.1. Certificate of student status (showing status of last high school year student and going to graduate)

<u>OR</u>