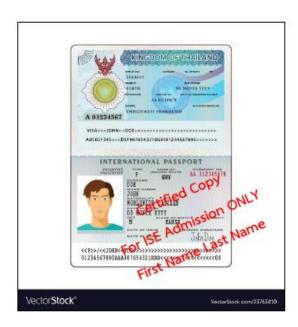

- 2.5. A certified copy of national ID card or passport
- 2.6. A copy of Name change certificate (in case of names in the application documents do not match)

- 5 National ID card or Passport with your signature to certify
  - "รับรองสำเนาถูกต้อง ใช้สำหรับสมัคร ISE ชื่อ สกุล"
  - "Certified Copy for ISE Admission ONLY First Name Last Name"

OR