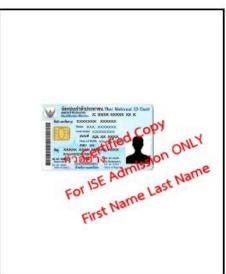

- 2.5. A certified copy of national ID card or passport
- 2.6. A copy of Name change certificate (in case of names in the application documents do not match)

- 5 National ID card or Passport with your signature to certify
  - "รับรองสำเนาถูกต้อง ใช้สำหรับสมัคร ISE ชื่อ สกุล"
  - "Certified Copy for ISE Admission ONLY First Name Last Name"

OR