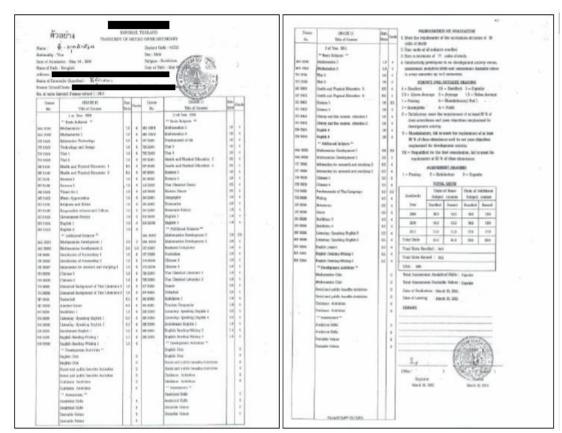

## 2. High School Transcript

2.1. For students from Thai School (GPAX 4.00 system)

2.2. For students from International School in Thailand (which is not showing **GPAX in Thai 4.00** system)

Please convert your GPAX through CU-ATC system at <a href="http://hsces.atc.chula.ac.th/">http://hsces.atc.chula.ac.th/</a> and submit along with your school transcript

กรุณานำส่งใบเทียบคะแนนเฉลี่ยสะสมที่สั่งพิมพ์จากระบบพร้อมเซ็นรับรอง มาพร้อมกับ ใบรายงานผลคะแนน (transcript)

2.2.1. Original Transcript