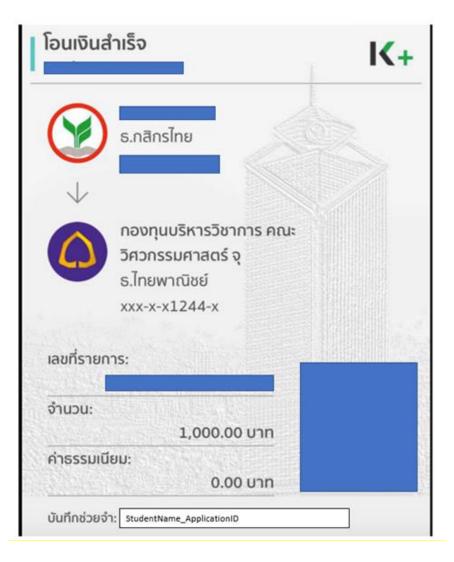

### \*\*\* ISE will only consider applicants who successfully submit the documents. \*\*\*

- Fill out all the required spaces in the application form
- Upload and submit the documents files as PDF on the application website
- Transfer registration fee (1000 baht):

ธนาคาร ไทยพาณิชย์ จำกัด มหาชน

เลขที่บัญชี 045-291244-7

ชื่อบัญชี กองทุนบริหารวิชาการ คณะ วิศวกรรมศาสตร์ จุฬาฯ

Please upload the receipt for registration fee (1000 baht) on the application website "In case, name of transfer person does not match the applicant's name, please indicate the applicant's name and application ID number in the note"