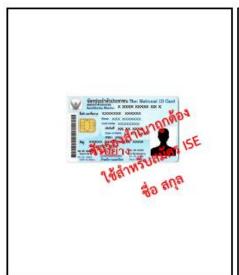

- 5 National ID card or Passport with your signature to certify
  - "รับรองสำเนาถูกต้อง ใช้สำหรับสมัคร ISE ชื่อ สกุล"
  - "Certified Copy for ISE Admission ONLY First Name Last Name"

OR