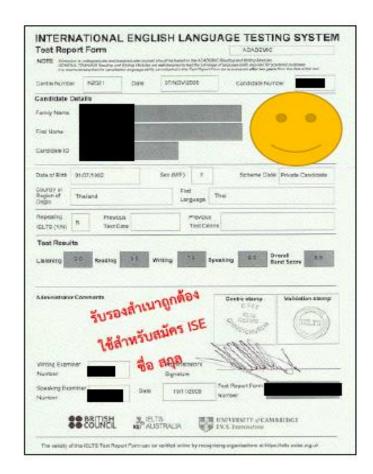

| ใช้สาพ                     |

#### 4.2. IELTS/IELTS Indicator





#### CERTIFICATE



#### **Beatrice Boateng**

**SEPTEMBER 23, 2020** 

Link to secure online certificate:





125

#### **Overall**

The test taker's ability to use English in a variety of modes and contexts.



- Can understand a variety of demanding written and spoken language including some specialized language use situations.
- · Can grasp implicit, figurative, pragmatic, and idiomatic language.
- · Can use language flexibly and effectively for most social, academic, and professional purposes.

### 125 Literacy

The test taker's ability to read and write.



#### 135 Comprehension

The test taker's ability to read and listen.



#### 120 Conversation

The test taker's ability to listen and speak.





#### 105 Production

The test taker's ability to write and speak.



Your score