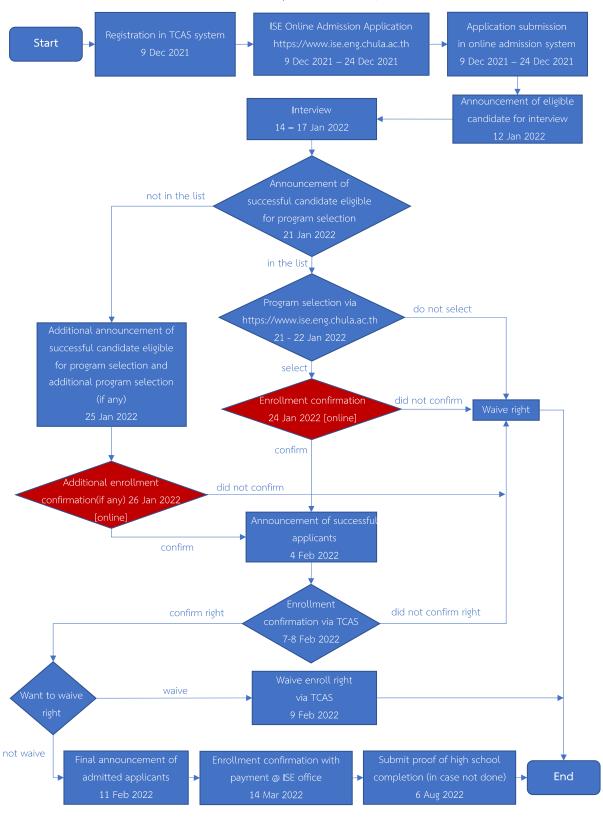

passing score for English Proficiency section.

Note that the certificate should include the number of years students had enrolled in the school (classes held in English), school's watermark, and information as in the example provided below.



To International School of Engineering, Chulalongkorn University,

This letter is to certify that Mr./Ms. ...... had enrolled in (school name) for at least 2 years. Classes are conducted in English at (school name).

Sincerely yours,

Director Signature

Director's name

Director of (school name)

- 5 National ID card or Passport with your signature to certify
  - "รับรองสำเนาถูกต้อง ใช้สำหรับสมัคร ISE ชื่อ สกุล"
  - "Certified Copy for ISE Admission ONLY First Name Last Name"





OR





# Flowchart for admission process (early admission round)



# Flowchart for admission process (early admission round)