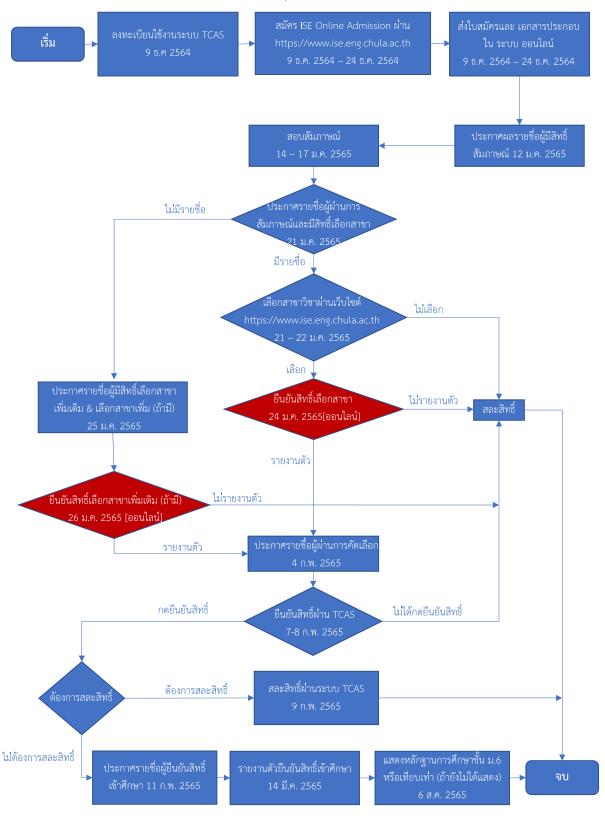

e certificate should include the number of years students had enrolled in the school (classes held in English), school's watermark, and information as in the example provided below.



To International School of Engineering, Chulalongkorn University,

This letter is to certify that Mr./Ms. ...... had enrolled in (school name) for at least 2 years. Classes are conducted in English at (school name).

Sincerely yours,

Director Signature

Director's name

Director of (school name)

- 5 National ID card or Passport with your signature to certify
  - "รับรองสำเนาถูกต้อง ใช้สำหรับสมัคร ISE ชื่อ สกุล"
  - "Certified Copy for ISE Admission ONLY First Name Last Name"





OR





# Flowchart for admission process (early admission round)



# Flowchart for admission process (early admission round)