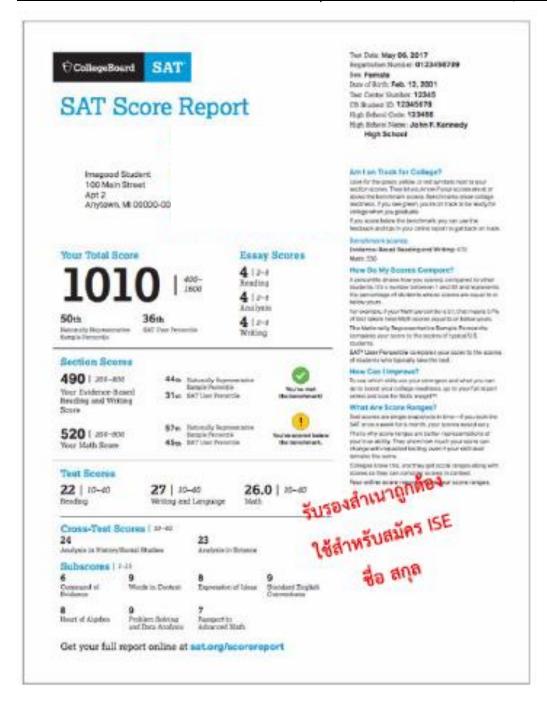

### 4. Score Reports

#### 4.5. SAT Score

Please submit official score reports to ISE using college code <u>6806 CHULALONGKORN U</u>

INTERNATIONAL SCHL OF ENGINEERING as soon as possible or before December 24, 2021.

- 4.6. A LEVEL (A Level, not As) (predicted score are acceptable, please check the criteria from the announcement)
- \*\* Note that applicants who submitted Advanced Level should provide the most recent score possessed. If the applicants possessed the official Advanced Level score, the applicants could not use predicted grade for applying. In case of using predicted score, the applicants should submit the official Advanced Level score as soon as you have received the official score or within the date ISE stated.