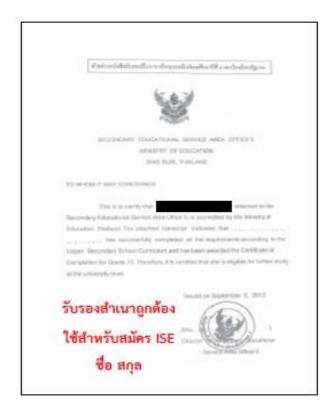

## 2. High School Transcript

2.1. For students from Thai School (GPAX 4.00 system)

2.2. For students from International School in Thailand (which is not showing **GPAX in Thai 4.00** system)

Please convert your GPAX through CU-ATC system at <a href="http://hsces.atc.chula.ac.th/">http://hsces.atc.chula.ac.th/</a> and submit along with your school transcript

กรุณานำส่งใบเทียบคะแนนเฉลี่ยสะสมที่สั่งพิมพ์จากระบบพร้อมเซ็นรับรอง มาพร้อมกับ ใบรายงานผลคะแนน (transcript)

2.2.1. Original Transcript