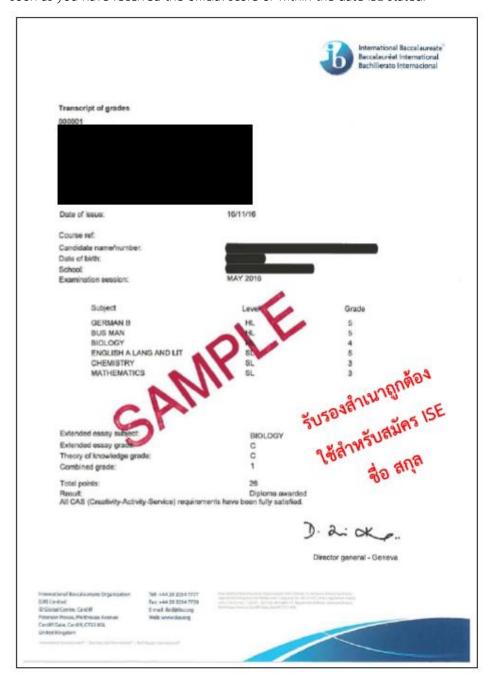

- 4.7. IB (predicted score are acceptable, please check the criteria from the announcement)
  - \*\* Note that applicants who submitted IB score should provide the most recent score possessed. If the applicants possessed the official IB score, the applicants could not use predicted grade for applying. In case of using predicted score, the applicants should submit the official IB score as soon as you have received the official score or within the date ISE stated.