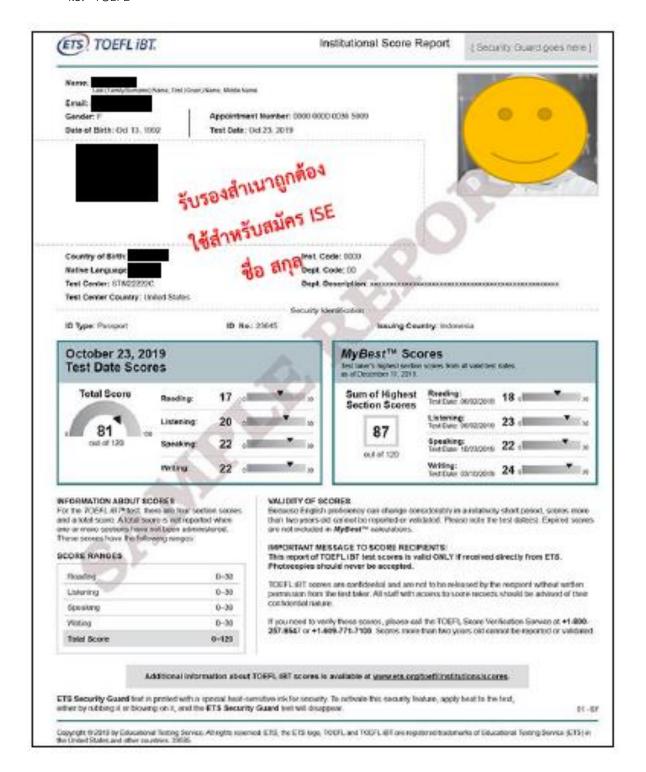

### 4. Score Reports

#### 4.1. CU - TEP/ AAT/ ATS

Please submit the printed score reports and sign your name to certify.

| Name:                                                                                                                                  |                                             | HN UN         | Print Date :                                                                                                                                                                                                                                                                                                                                                                                                                                                                                                                                                                                                                                                                                                                                                                                                                                                                                                                                                                                                                                                                                                                                                                                                                                                                                                                                                                                                                                                                                                                                                                                                                                                                                                                                                                                                                                                                                                                                                                                                                                                                                                                   | 25 Jul 2019                |
|----------------------------------------------------------------------------------------------------------------------------------------|---------------------------------------------|---------------|--------------------------------------------------------------------------------------------------------------------------------------------------------------------------------------------------------------------------------------------------------------------------------------------------------------------------------------------------------------------------------------------------------------------------------------------------------------------------------------------------------------------------------------------------------------------------------------------------------------------------------------------------------------------------------------------------------------------------------------------------------------------------------------------------------------------------------------------------------------------------------------------------------------------------------------------------------------------------------------------------------------------------------------------------------------------------------------------------------------------------------------------------------------------------------------------------------------------------------------------------------------------------------------------------------------------------------------------------------------------------------------------------------------------------------------------------------------------------------------------------------------------------------------------------------------------------------------------------------------------------------------------------------------------------------------------------------------------------------------------------------------------------------------------------------------------------------------------------------------------------------------------------------------------------------------------------------------------------------------------------------------------------------------------------------------------------------------------------------------------------------|----------------------------|
| Application No<br>Test Subject :                                                                                                       | CU-TEP                                      |               | Test Date :<br>Valid thru :                                                                                                                                                                                                                                                                                                                                                                                                                                                                                                                                                                                                                                                                                                                                                                                                                                                                                                                                                                                                                                                                                                                                                                                                                                                                                                                                                                                                                                                                                                                                                                                                                                                                                                                                                                                                                                                                                                                                                                                                                                                                                                    | 14 Jul 2019<br>13 Jul 2021 |
|                                                                                                                                        | Skills                                      | 3             | V 0                                                                                                                                                                                                                                                                                                                                                                                                                                                                                                                                                                                                                                                                                                                                                                                                                                                                                                                                                                                                                                                                                                                                                                                                                                                                                                                                                                                                                                                                                                                                                                                                                                                                                                                                                                                                                                                                                                                                                                                                                                                                                                                            | Total                      |
| Listening (30)<br>25                                                                                                                   | Reading (60)                                | Writing<br>24 | The same of the sa | (120)                      |
| U-TEP Score Levels* USERNAl<br>asic User<br>1 - 13 Beginner<br>14 - 34 Elementar PASSWO<br>Please coroult www.atc.chuka.ac. th for the | ME: Independent User. 35 - 69 Intermediale. | STING         | Profesent Uter<br>50 - 120 Advan                                                                                                                                                                                                                                                                                                                                                                                                                                                                                                                                                                                                                                                                                                                                                                                                                                                                                                                                                                                                                                                                                                                                                                                                                                                                                                                                                                                                                                                                                                                                                                                                                                                                                                                                                                                                                                                                                                                                                                                                                                                                                               | ใช้สาพ                     |