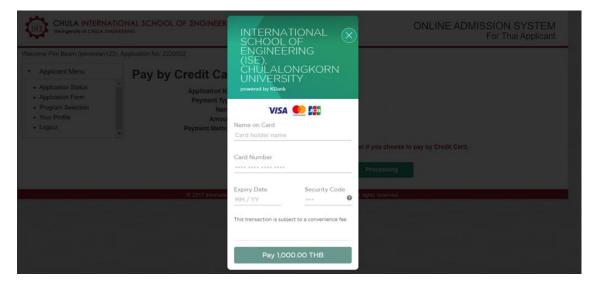

### \*\*\* ISE will only consider applicants who successfully submit the documents. \*\*\*

- Fill out all the required spaces in the application form
- Upload and submit the documents files as PDF on the application website
- Registration fee (1000 baht): It can be paid by QR Code or Credit Card through the system.
- After receiving your documents, our staff will send a confirmation email with an invitation link to join the ISE International Admission 2022/2 Line Open Chat.
- If you do not receive any confirmation email within 5 working days, please contact our staff as soon as possible.