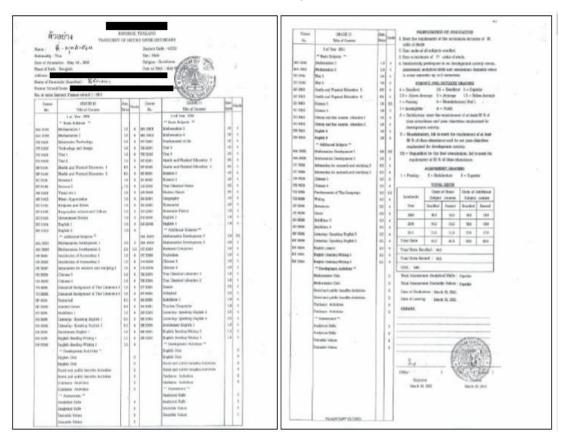

### 2. High School Transcript

2.1. For students from Thai School (GPAX 4.00 system)

2.2. For students from International School in Thailand (which is not showing GPAX in Thai 4.00

### system)

Please convert your GPAX through CU-ATC system at <u>http://hsces.atc.chula.ac.th/</u> and submit along with your school transcript

2.2.1. Original Transcript

## 2.2.2. GPA Equivalency Certificate

2.3. For students using high school equivalency, such as GED.

Please request for your high school equivalency certificate and GPAX equivalency certificate through CU-ATC system at <u>https://hsces.atc.chula.ac.th/</u> and submit along with your diploma and transcript