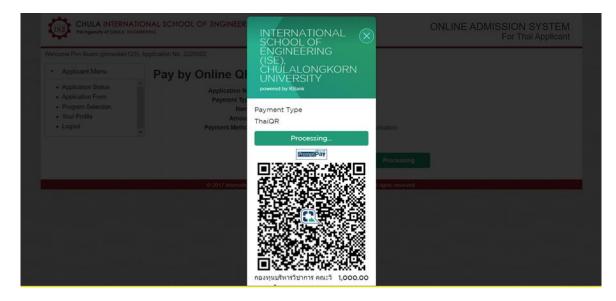

### \*\*\* ISE will only consider applicants who successfully submit the documents. \*\*\*

- Fill out all the required spaces in the application form
- Upload and submit the documents files as PDF on the application website
- Registration fee (1000 baht): It can be paid by QR Code or Credit Card through the system.
- After receiving your documents, our staff will send a confirmation email with an invitation link to join the ISE International Admission 2022/2 Line Open Chat.
- If you do not receive any confirmation email within 5 working days, please contact our staff as soon as possible.