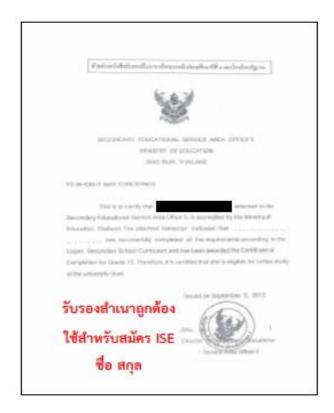

- 3. Certificate of student status or high school diploma
  - 3.1. Certificate of student status (showing status of last high school year student and going to graduate)

<u>OR</u>

### 3.2. High school diploma