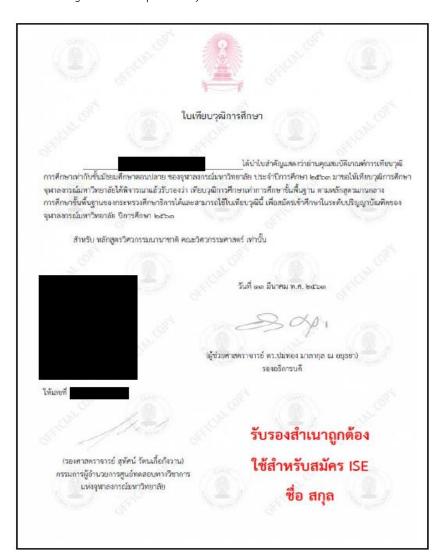

### 2. High School Transcript

2.1. For students from Thai School (GPAX 4.00 system)

For students from International School in Thailand (which is not showing GPAX in Thai 4.00 system)

Please convert your GPAX through CU-ATC system at <a href="http://hsces.atc.chula.ac.th/">http://hsces.atc.chula.ac.th/</a> and submit along with your school transcript

กรุณานำส่งใบเทียบคะแนนเฉลี่ยสะสมที่สั่งพิมพ์จากระบบพร้อมเซ็นรับรอง มาพร้อมกับ ใบรายงานผลคะแนน (transcript)

2.2.1. Original Transcript