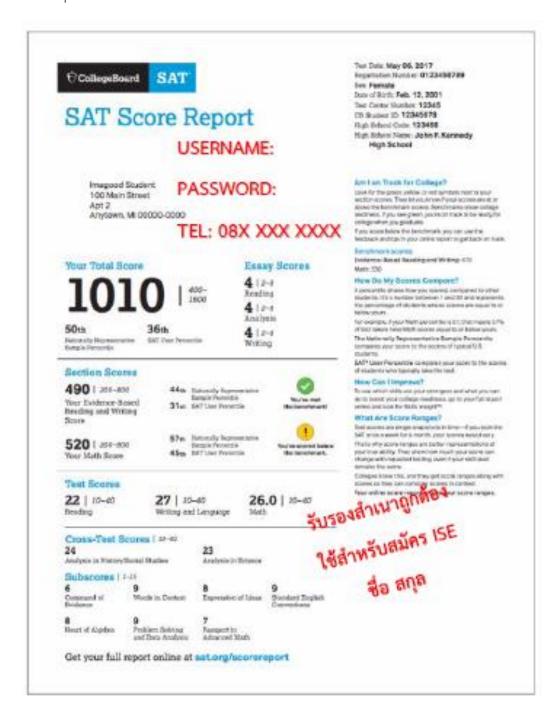

#### 4.3. SAT Score

Please also submit official score reports to ISE using college code <u>6806 CHULALONGKORN</u> <u>U INTERNATIONAL SCHL OF ENGINEERING</u>, and write your username/password on the copied report