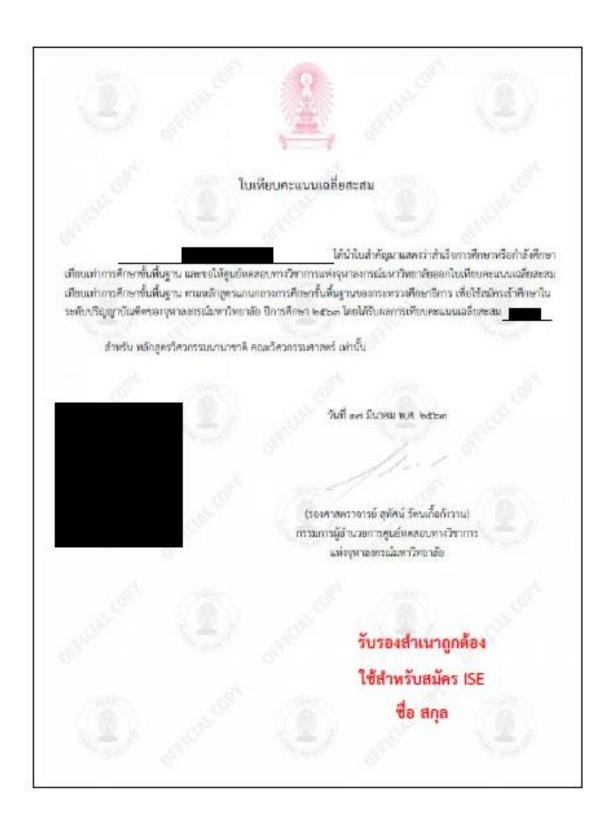

## 2.2.2. GPA Equivalency Certificate

### 2.3. For students using high school equivalency, such as GED.

Please request for your high school equivalency certificate and GPAX equivalency certificate through CU-ATC system at <a href="https://hsces.atc.chula.ac.th/">https://hsces.atc.chula.ac.th/</a> and submit along with your diploma and transcript

กรุณานำส่งใบเทียบคะแนนเฉลี่ยสะสมและใบเมียบวุฒิการศึกษาที่สั่งพิมพ์จากระบบ มาพร้อมกับ Diploma และ ใบรายงานผลคะแนน (transcript) พร้อมเซ็นรับรองทุกเอกสาร