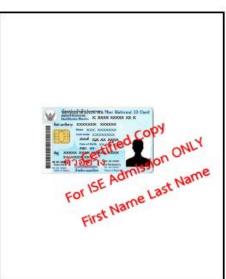

### 4.5. IB (not accepting predicted score)

- 5. National ID card or Passport with your signature
  - "รับรองสำเนาถูกต้อง ใช้สำหรับสมัคร ISE ชื่อ สกุล"
  - "Certified Copy for ISE Admission ONLY First Name Last Name"