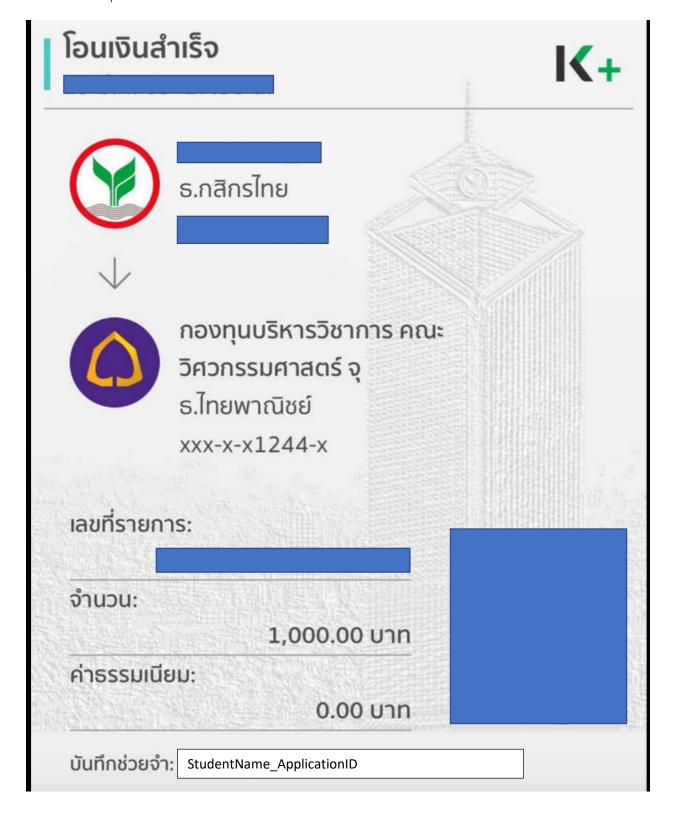

#### Application registration and documents submission:

- 1. To complete the application process, all applicants must submit the required documents via ISE application website
  - \*\*\* ISE will only consider applicants who successfully submit the documents, \*\*\*
    - Fill out all the required spaced in the application form
    - Upload and submit the documents files as PDF on the application website
    - Transfer registration fee (1000 baht):

ธนาคาร ไทยพาณิชย์ จำกัด มหาชน เลขที่บัญชี 045-291244-7 ชื่อบัญชี กองทุนบริหารวิชาการ คณะ วิศวกรรมศาสตร์ จุฬาฯ

Please upload the receipt for registration fee (1000 baht) on the application website "In case, name of transfer person does not match the applicant's name, please indicate the applicant's name and application ID number in the note" (Note that if you are an applicant from Early Admission Round and have already paid the registration fee 1000 baht, you do not have to pay for this round. Please use the payment receipt from Early Admission Round.

OR

\*\* Note that ISE will waive the application fee only for applicants from ISE Early Admission Round (App ID 211xxxx) \*\*

6. Receipt of transfer