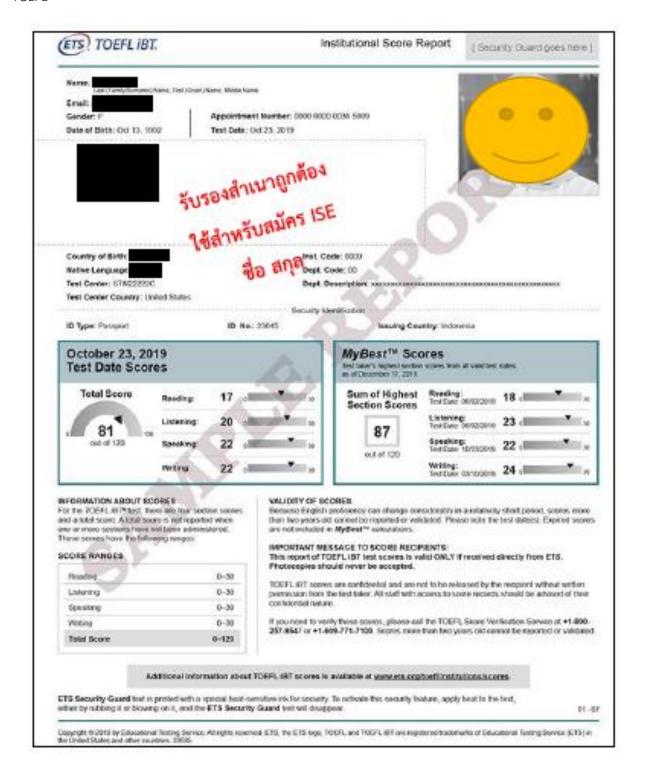

| Total              |
| Listening (30)<br>25                                                                                                                                     | Reading (60)                                                                                            | 24                                                                                     | (120)<br>106       |
| CU-TEP Scare Levels* USERNA Basic User 1 - 13 Degirerer 1 - 14 Degirerer 14 - 24 Elementari PASSW(  * Please coroult www.atc.chela.ac.b. for ti  TEL: 08 | Independent User 35 - 69 Intermediate ORD: 70 - 98 Upper Interm e mapping of the GU-TEP accres onto the | Proficient 50 - 120 Proficient 50 - 120 Proficient 50 - 120 Proficient Framework of Re | Advanced           |

### 4.2. IELTS





#### 4.3. SAT Score

Please also submit official score reports to ISE using college code <u>6806 CHULALONGKORN</u> <u>U INTERNATIONAL SCHL OF ENGINEERING</u>, and write your username/password on the copied report





### General Certificate of Education

This certifies that in the June 2013 examination series

of

was awarded the following grade(s) in the syllabus(es) shown:

 Syllabus
 Grade

 Chemistry
 Advanced Level
 A\*(a\*)

 Mathematics
 Advanced Level
 A\*(a\*)

 Physics
 Advanced Level
 A\*(a\*)

SYLLABUSES REPORTED: THREE

รับรองสำเนาถูกต้อง ใช้สำหรับสมัคร ISE ชื่อ สกุล

Vice-Chancellor University of Cembridge

> Condidate Number: Certificate Number:



### 4.5. IB (not accepting predicted score)



- 5. National ID card or Passport with your signature
  - "รับรองสำเนาถูกต้อง