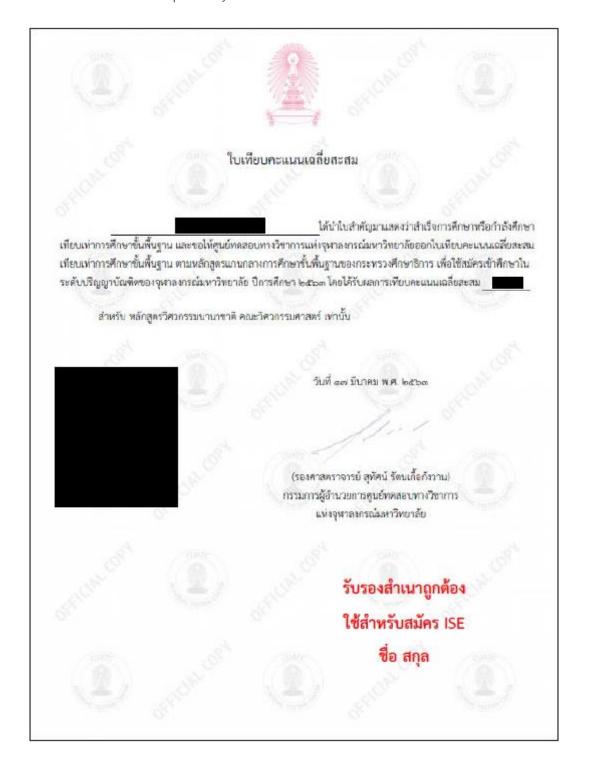

## 2.2.2. GPA Equivalency Certificate

### 2.3. For students using high school equivalency, such as GED.

Please request for your high school equivalency certificate and GPAX equivalency certificate through CU-ATC system at <a href="https://hsces.atc.chula.ac.th/">https://hsces.atc.chula.ac.th/</a> and submit along with your diploma and transcript

กรุณานำส่งใบเทียบคะแนนเฉลี่ยสะสมและใบเมียบวุฒิการศึกษาที่สั่งพิมพ์จากระบบ มาพร้อมกับ Diploma และ ใบรายงานผลคะแนน (transcript) พร้อมเซ็นรับรองทุกเอกสาร