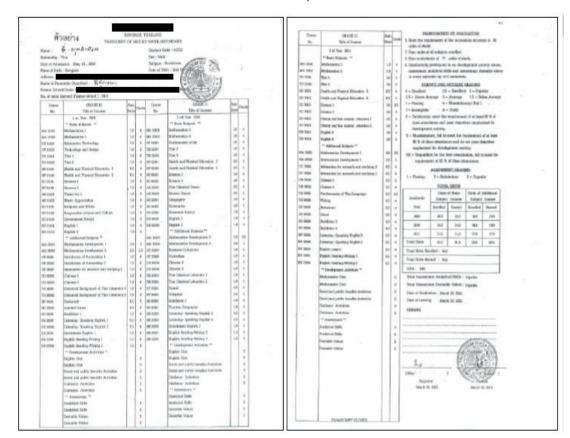

### 2. High School Transcript

2.1. For students from Thai School (GPAX 4.00 system)

For students from International School in Thailand (which is not showing GPAX in Thai 4.00 system)

Please convert your GPAX through CU-ATC system at <a href="http://hsces.atc.chula.ac.th/">http://hsces.atc.chula.ac.th/</a> and submit along with your school transcript

กรุณานำส่งใบเทียบคะแนนเฉลี่ยสะสมที่สั่งพิมพ์จากระบบพร้อมเซ็นรับรอง มาพร้อมกับ ใบรายงานผลคะแนน (transcript)

2.2.1. Original Transcript