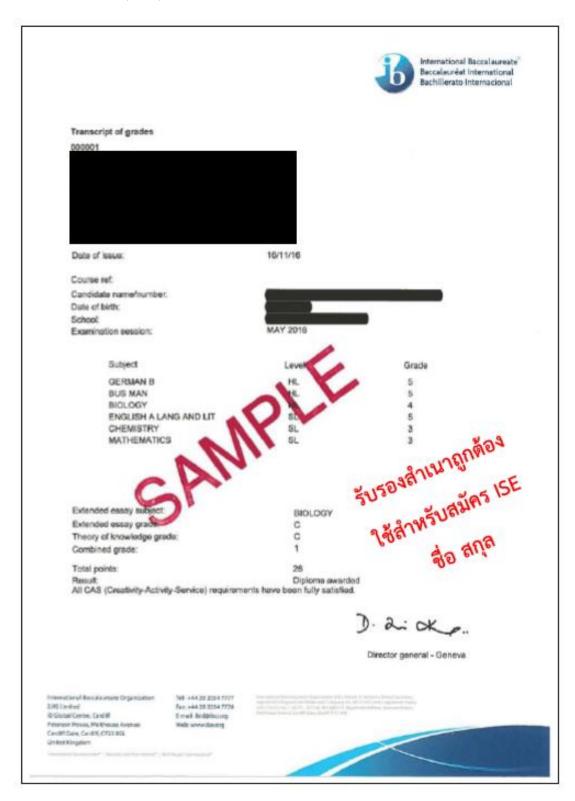

### 4.5. IB (not accepting predicted score)

- 5. National ID card or Passport with your signature
  - "รับรองสำเนาถูกต้อง ใช้สำหรับสมัคร ISE ชื่อ สกุล"
  - "Certified Copy for ISE Admission ONLY First Name Last Name"