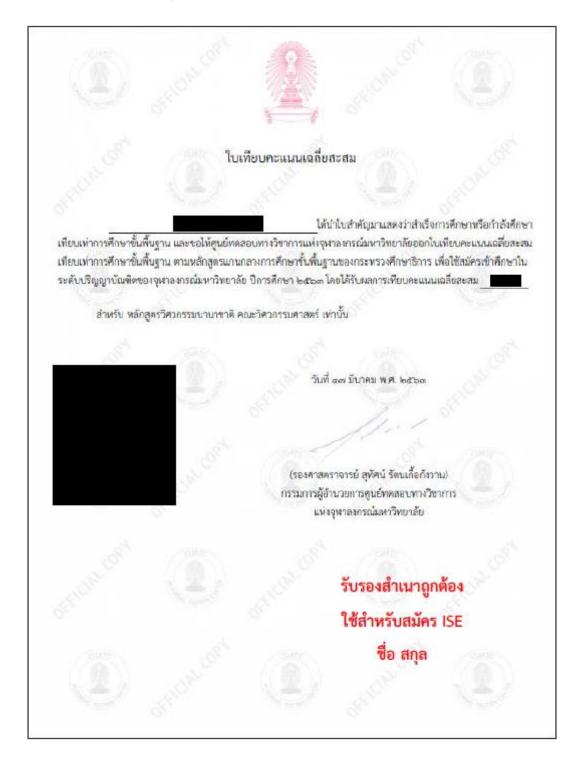

# 2.3. For students using high school equivalency, such as GED.

Please request for your high school equivalency certificate and GPAX equivalency certificate through CU-ATC system at <a href="https://hsces.atc.chula.ac.th/">https://hsces.atc.chula.ac.th/</a> and submit along with your diploma and transcript

กรุณานำส่งใบเทียบคะแนนเฉลี่ยสะสมและใบเมียบวุฒิการศึกษาที่สั่งพิมพ์จากระบบ มาพร้อมกับ Diploma และ ใบรายงานผลคะแนน (transcript) พร้อมเซ็นรับรองทุกเอกสาร