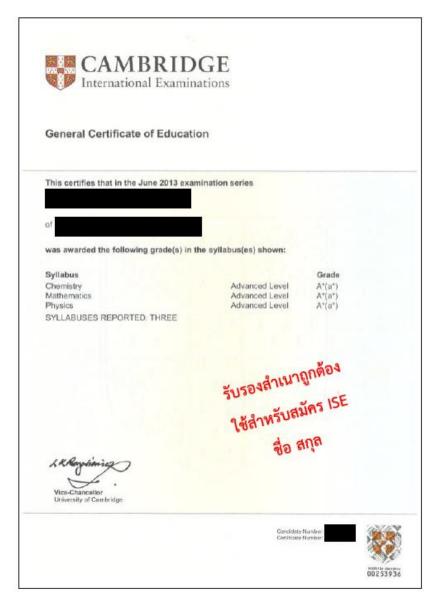

#### 4.5. SAT Score

Please submit official score reports to ISE using college code <u>6806 CHULALONGKORN U</u>

INTERNATIONAL SCHL OF ENGINEERING as soon as possible or before December 24, 2021.

- 4.6. A LEVEL (A Level, not As) (predicted score are acceptable, please check the criteria from the announcement)
- \*\* Note that applicants who submitted Advanced Level should provide the most recent score possessed. If the applicants possessed the official Advanced Level score, the applicants could not use predicted grade for applying. In case of using predicted score, the applicants should submit the official Advanced Level score as soon as you have received the official score or within the date ISE stated.