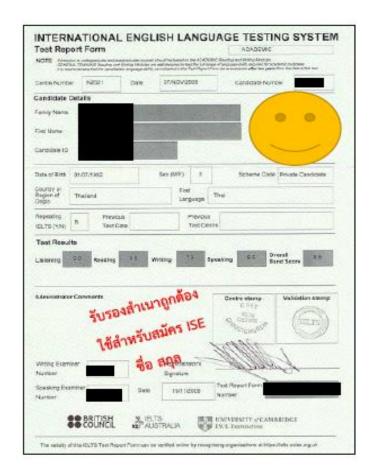

Reading (60)           |                                                             | Writing (3        | 30)                             | (120)                                                   | ENC TESTING C          |
| ERSITY / CADEMI              | 25 MIR (CDPV)                         | ULALONSKS 57                                                | 24                | R (COPP) CHILA                  | 106                                                     | . Ka                   |
| QU-TEP<br>Basic Us<br>1 - 13 | Score Levels*  or  Deginner Elementar | Independent User 35 - 69 Intermediate 70 - 98 Upper Interme | STING TONO CO     | Proficient User<br>99 - 120 Ade | 106<br>รับรองสำ<br>anced<br>or Languages (CETI) Invest. | แนาถูกพอ<br>รับสมัคร ( |

# 4.2. IELTS/IELTS Indicator





#### CERTIFICATE



### **Beatrice Boateng**

**SEPTEMBER 23, 2020** 

Link to secure online certificate:





125

## **Overall**

The test taker's ability to use English in a variety of modes and contexts.



- Can understand a variety of demanding written and spoken language including some specialized language use situations.
- · Can grasp implicit, figurative, pragmatic, and idiomatic language.
- · Can use language flexibly and effectively for most social, academic, and professional purposes.

# 125 Literacy

The test taker's ability to read and write.



### 135 Comprehension

The test taker's ability to read and listen.



### 120 Conversation

The test taker's ability to listen and speak.





#### 105 Production

The test taker's ability to write and speak.



Your score Your s