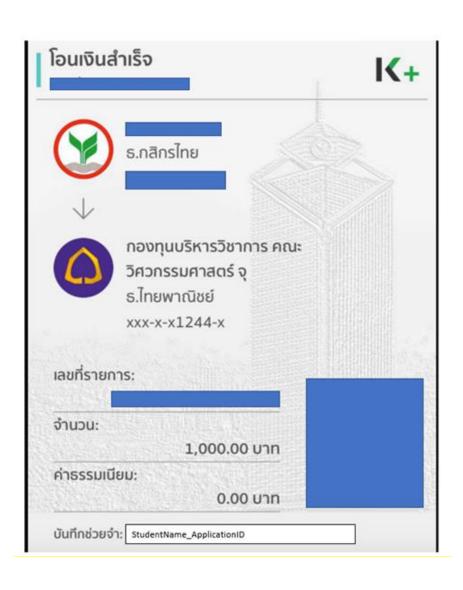

# \*\*\* ISE will only consider applicants who successfully submit the documents. \*\*\*

- Fill out all the required spaces in the application form
- Upload and submit the documents files as PDF on the application website
- Registration fee (1000 baht): It can be paid by QR Code or Credit Card through the system.
- After receiving your documents, our staff will send a confirmation email with an invitation link to join the ISE Admission 2023/1 Line Open Chat.
- If you do not receive any confirmation email within 5 working days, please contact our staff as soon as possible.