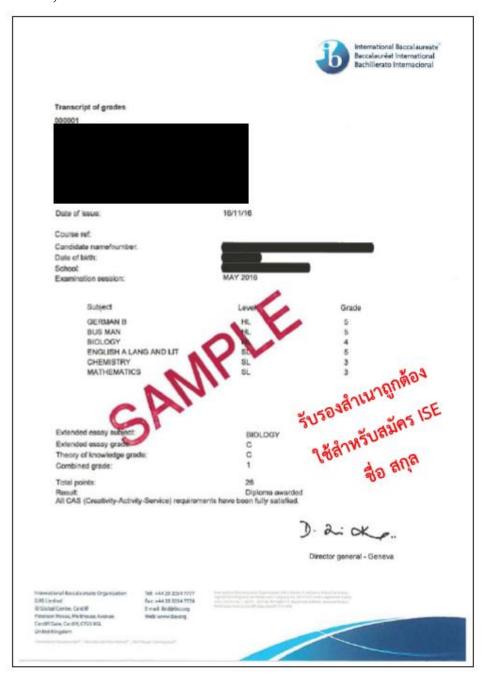

- 4.7. IB (predicted score are acceptable, please check the criteria from the announcement)
  - \*\* Note that applicants who submitted IB score should provide the most recent score possessed. If the applicants possessed the official IB score, the applicants could not use predicted grade for applying. In case of using predicted score, the applicants should submit the official IB score as soon as you have received the official score or within the date ISE stated.