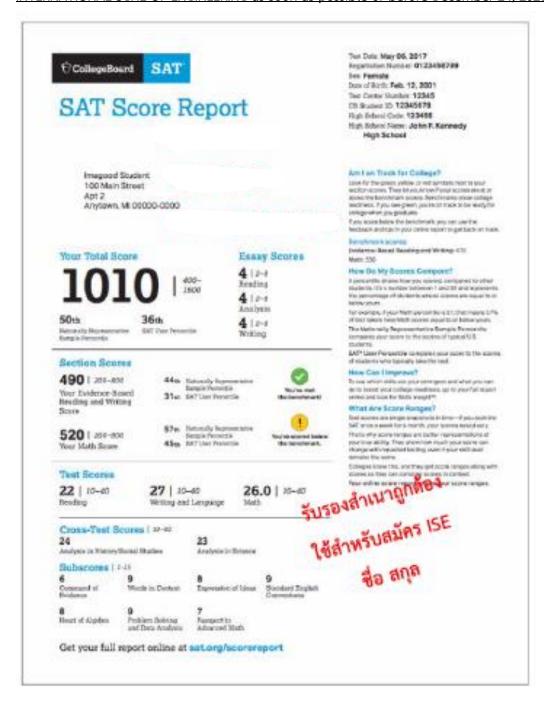

#### 4.5. SAT Score

Please submit official score reports to ISE using college code <u>6806 CHULALONGKORN U</u>

INTERNATIONAL SCHL OF ENGINEERING as soon as possible or before December 24, 2021.

- 4.6. A LEVEL (A Level, not As) (predicted score are acceptable, please check the criteria from the announcement)
- \*\* Note that applicants who submitted Advanced Level should provide the most recent score possessed. If the applicants possessed the official Advanced Level score, the applicants could not use predicted grade for applying. In case of using predicted score, the applicants should submit the official Advanced Level score as soon as you have received the official score or within the date ISE stated.