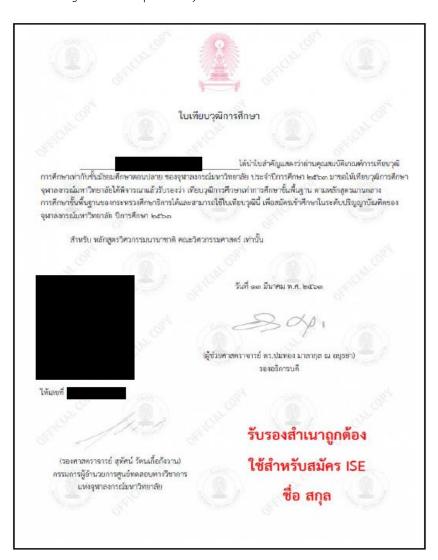

# 2. High School Transcript

2.1. For students from Thai School (GPAX 4.00 system)

2.2. For students from International School in Thailand (which is not showing **GPAX in Thai 4.00** system)

Please convert your GPAX through CU-ATC system at <a href="http://hsces.atc.chula.ac.th/">http://hsces.atc.chula.ac.th/</a> and submit along with your school transcript

กรุณานำส่งใบเทียบคะแนนเฉลี่ยสะสมที่สั่งพิมพ์จากระบบพร้อมเซ็นรับรอง มาพร้อมกับ ใบรายงานผลคะแนน (transcript)

2.2.1. Original Transcript