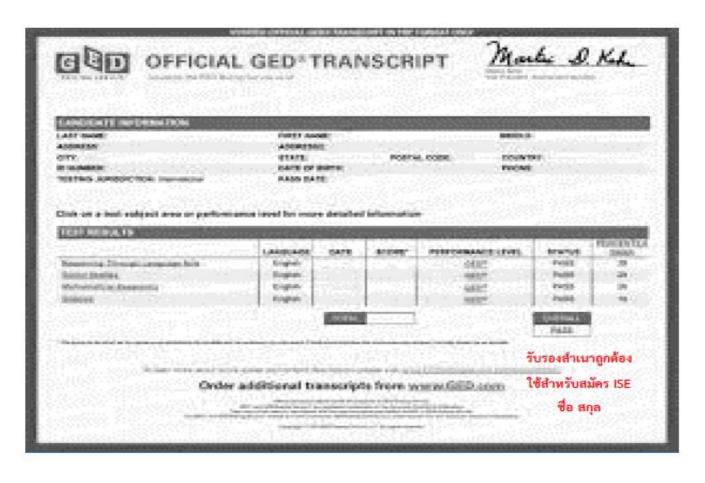

#### **EXAMPLE: GED**

# 2.3.3. Transcript

- 3. Certificate of student status or high school diploma
  - 3.1. Certificate of student status (showing status of last high school year student and going to graduate)

<u>OR</u>