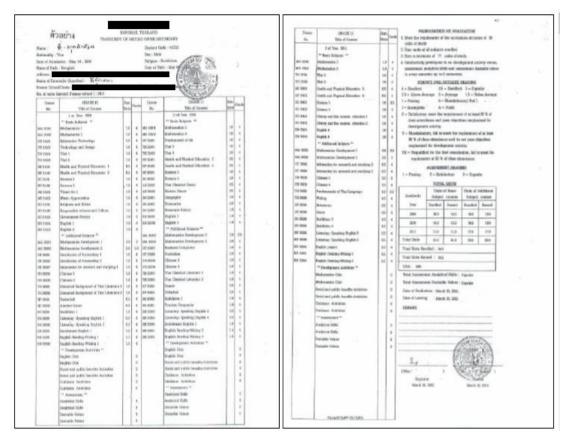

# 2.3.3. Transcript

- 3. Certificate of student status or high school diploma
  - 3.1. Certificate of student status (showing status of last high school year student and going to graduate)

<u>OR</u>